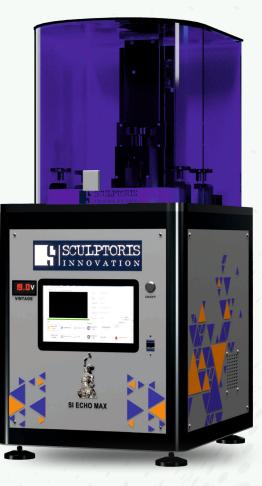

## SI ECHO MAX

SI ECHO MAX is a DLP LED technology based 3D Jewellery Printer. It is one of the most productive and profitable members of your jewelry manufacturing team. Achieving superlative surface finish. SI ECHO MAX helps you work smarter with casted models.

It is designed with all premium features you can expect from cutting-edge 3D Jewellery Printing machine.

|                          | · · · · · · · · · · · · · · · · · · · |
|--------------------------|---------------------------------------|
| Platform Size            | 115x64.28x120mm (X,Y,Z)               |
| X & Y Resolution         | 59µ                                   |
| Z Resolution             | 20 to 75µ                             |
| Pixel Size               | 0.059 mm                              |
| Speed                    | 1200 Layer Per Hour                   |
| Light Engine Resolution  | 1920 X 1080                           |
| Machine Warranty         | 3 Years                               |
| Software Upgrade         | Free for 3 Year                       |
| Open Source Consumable   | es Yes                                |
| Installation             | Free                                  |
| Transportation & Packagi | ng Free                               |
| Transportation Insurance | Free                                  |
| Training                 | Free for 5 Days                       |
| Operating System         | Inbuilt Display                       |
| UV Curing Oven           | SI Oven Free                          |
| Resin Tray               | 1 Free                                |
| Resin Non Castable       | 500 ml Free                           |
| Accessories              | Free                                  |
| Dimension                | 350X450X760 (W,L,H,)                  |
| Weight                   | 40 kg                                 |
| Input File               | STL & SLC                             |
|                          |                                       |